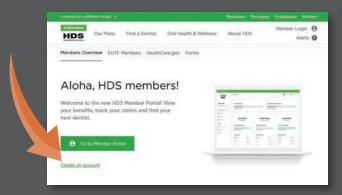

# Welcome Aboard!

Create your account today and let's get started on working towards a healthier smile!

## **CREATE AN ACCOUNT**

Visit HawaiiDentalService.com/members

Click "Create An Account" and follow prompts.

An email will be sent to you with a link. Click on the link to activate your new HDS Online account!